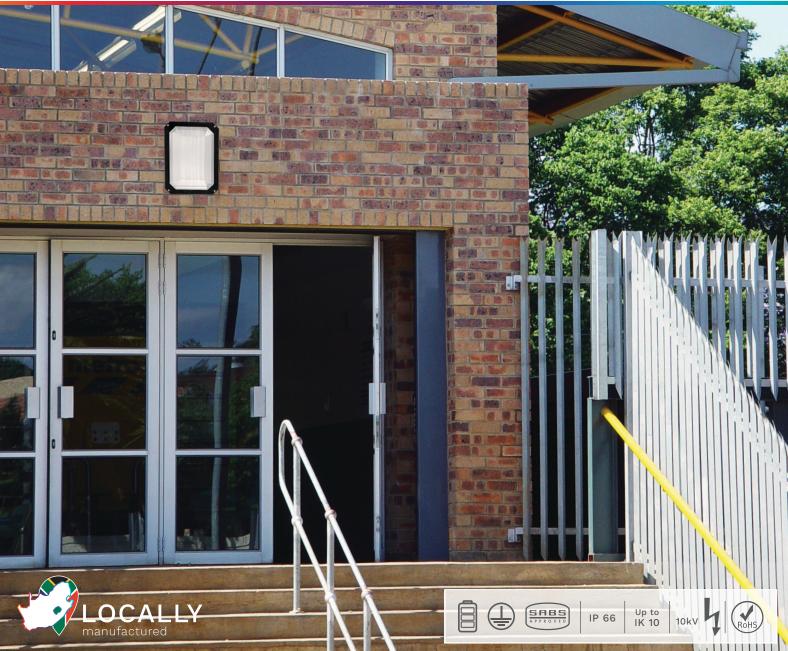

## **BEKANOVA**

Decorative LED bulkhead range

## Key advantages

- · Designed and manufactured in South Africa
- Designed to operate LED light sources of up to 42W without reducing the useful lifetime of up to 50 000 hours, at a lumen depreciation of not more than 30% (L70)
- Available in a battery back-up version
- Ta of up to 40°C
- Designed for energy-efficient lighting with low glare
- Designed to retrofit 70W and 100W high-pressure sodium and mercury vapour installations
- Surge protection 10kV/10kA
- 3-year warranty (Terms and conditions apply)