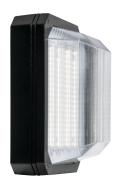

## **BEKANOVA**

Decorative LED bulkhead range

## Key advantages

- · Designed and manufactured in South Africa
- Designed to operate LED light sources of up to 42W without reducing the useful lifetime of up to 50 000 hours, at a lumen depreciation of not more than 30% (L70)
- Available in a battery back-up version
- Ta of up to 40°C
- Designed for energy-efficient lighting with low glare
- Designed to retrofit 70W and 100W high-pressure sodium and mercury vapour installations
- Surge protection 10kV/10kA
- 3-year warranty (Terms and conditions apply)

## GENERAL INFORMATION

| Testing standard                 | SANS 60598, SANS 62262                                                                   |                          |                             |
|----------------------------------|------------------------------------------------------------------------------------------|--------------------------|-----------------------------|
| Housing                          | Marine grade high-pressure die-cast aluminium (EN 1706 AC-44300)                         |                          |                             |
| Protector                        | Non-discolouring injection moulded Polycarbonate (optional) high-impact acrylic diffuser |                          | ate (optional)              |
| Housing finish                   | Unpainted aluminium                                                                      |                          |                             |
| Standard mounting                | Wall/ceiling mounting                                                                    | Pole mounting (optional) | Stirrup mounting (optional) |
| Nominal voltage                  | 198-264V – 50Hz                                                                          |                          |                             |
| Surge protection                 | 10kV / 10kA                                                                              |                          |                             |
| Operating temperature range (Ta) | -20°C up to +40°C                                                                        |                          |                             |
|                                  |                                                                                          |                          |                             |

## BEKANOVA

| Wattage (up to)                 | 42W                                                          |
|---------------------------------|--------------------------------------------------------------|
| Nominal flux (up to)            | 6,150lm                                                      |
| Luminaire output flux (up to)   | 4,613lm                                                      |
| Luminaire efficacy (up to)      | 130lm/W                                                      |
| Colour temperature              | 4000K (Neutral white 740); 3000K (Warm white 730)<br>CRI ≥70 |
| Lifetime of the LEDs @Tq 25°C   | 50,000h - L70B10                                             |
| Lifetime of the Driver @Tq 25°C | 60,000h ≤10% failure rate                                    |
|                                 |                                                              |